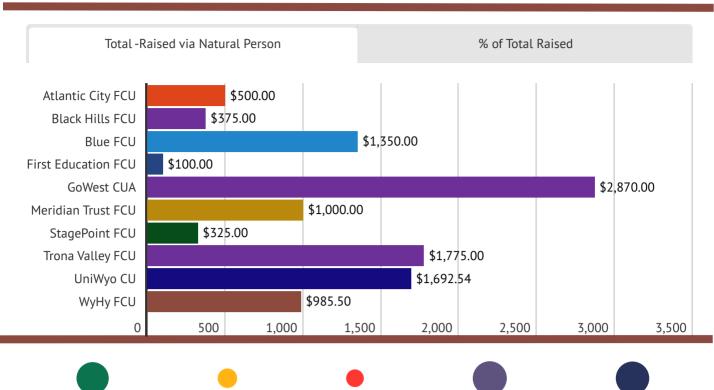

66.1%

WHAT IS MY CREDIT UNIONS FAIR SHARE GOAL - CLICK HERE

FUNDRAISING TOTALS FOR PAC\* YTD 2024

\$3,717.82

| <b>Q</b> Search        |                      |                     |                       |                                     |
|------------------------|----------------------|---------------------|-----------------------|-------------------------------------|
| Credit Union           | % of Total<br>Raised | Total Fed<br>Raised | Total State<br>Raised | Total -Raised via Natural<br>Person |
| Atlantic City FCU      | 4.6%                 |                     | \$500.00              | \$500.00                            |
| Black Hills FCU        | 3.4%                 |                     | \$375.00              | \$375.00                            |
| Blue FCU               | 12.3%                |                     | \$1,350.00            | \$1,350.00                          |
| First Education<br>FCU | 0.9%                 |                     | \$100.00              | \$100.00                            |
| GoWest CUA             | 26.2%                | \$20.00             | \$2,850.00            | \$2,870.00                          |
| Meridian Trust FCU     | 9.1%                 |                     | \$1,000.00            | \$1,000.00                          |
| StagePoint FCU         | 3.0%                 |                     | \$325.00              | \$325.00                            |
| Trona Valley FCU       | 16.2%                |                     | \$1,775.00            | \$1,775.00                          |
| UniWyo CU              | 15.4%                | \$102.90            | \$1,589.64            | \$1,692.54                          |
| WyHy FCU               | 9.0%                 | \$163.50            | \$822.00              | \$985.50                            |