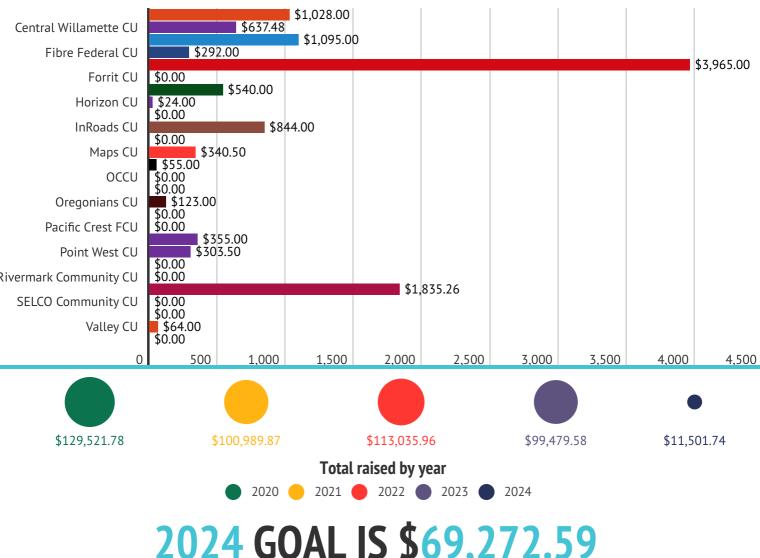

# 2024 GOAL IS \$69,272.59

17.1%

82.9%

WHAT IS MY CREDIT UNIONS FAIR SHARE GOAL - CLICK HERE

## **CREDIT UNIONS CURRENT TOTALS WITH CULAC FOR 2023**

| <b>Q</b> Search           |          |              |
|---------------------------|----------|--------------|
| Credit Union              | % RAISED | TOTAL RAISED |
| Advantis CU               | 8.9%     | \$1,028.00   |
| Central Willamette CU     | 0.9%     | \$637.48     |
| Consolidated Community CU | 1.6%     | \$1,095.00   |
| Fibre Federal CU          | 2.5%     | \$292.00     |
| First Tech FCU            | 34.5%    | \$3,965.00   |
| Forrit CU                 | 0.0%     | \$0.00       |
| GoWest CUA                | 4.7%     | \$540.00     |
| Horizon CU                | 0.2%     | \$24.00      |
| Idaho Central CU          | 0.0%     | \$0.00       |
| InRoads CU                | 7.3%     | \$844.00     |
| Ironworkers USA CU        | 0.0%     | \$0.00       |
| Maps CU                   | 3.0%     | \$340.50     |
| Mid Oregon CU             | 0.5%     | \$55.00      |
| осси                      | 0.0%     | \$0.00       |
| OnPoint Community CU      | 0.0%     | \$0.00       |
| Oregonians CU             | 1.1%     | \$123.00     |
| Oregon State CU           | 0.0%     | \$0.00       |
| Pacific Crest FCU         | 0.0%     | \$0.00       |
| Pacific NW FCU            | 3.1%     | \$355.00     |
| Point West CU             | 2.6%     | \$303.50     |
| Providence FCU            | 0.0%     | \$0.00       |
| Rivermark Community CU    | 0.0%     | \$0.00       |
| Rogue CU                  | 16.0%    | \$1,835.26   |
| SELCO Community CU        | 0.0%     | \$0.00       |
| Unitus Community CU       | 0.0%     | \$0.00       |
| Valley CU                 | 0.6%     | \$64.00      |
| WECU                      | 0.0%     | \$0.00       |