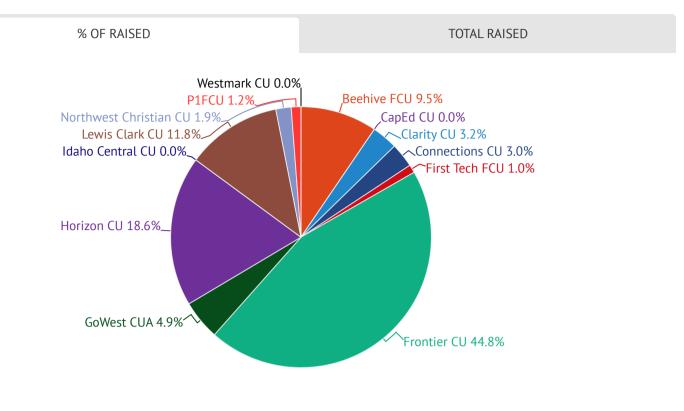

### **CREDIT UNIONS COMMITTED TO RAISE CULAC FOR 2024**

| <b>Q</b> Search        |                  |              |
|------------------------|------------------|--------------|
| Credit Union           | % of Goal Raised | Total Raised |
| Beehive FCU            | 9.5%             | \$395.00     |
| CapEd CU               | 0.0%             | \$0.00       |
| Clarity CU             | 3.2%             | \$135.00     |
| Connections CU         | 3.0%             | \$126.00     |
| First Tech FCU         | 1.0%             | \$40.00      |
| Frontier CU            | 44.8%            | \$1,864.05   |
| GoWest CUA             | 4.9%             | \$204.00     |
| Horizon CU             | 18.6%            | \$774.00     |
| Idaho Central CU       | 0.0%             | \$0.00       |
| Lewis Clark CU         | 11.8%            | \$489.30     |
| Northwest Christian CU | 1.9%             | \$78.00      |
| P1FCU                  | 1.2%             | \$51.00      |
| Westmark CU            | 0.0%             | \$0.00       |