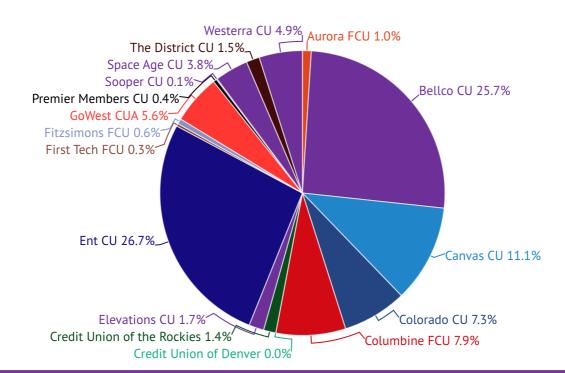

## **FUNDRAISING TOTALS FOR PAC\*YTD 2023**

| <b>Q</b> Search             |                   |                  |                    |                                     |
|-----------------------------|-------------------|------------------|--------------------|-------------------------------------|
| Credit Union                | % of Total Raised | Total Fed Raised | Total State Raised | Total -Raised via<br>Natural Person |
| Aurora FCU                  | 1.0%              | \$250.00         | \$250.00           | \$500.00                            |
| Bellco CU                   | 25.7%             | \$6,401.00       | \$3,250.00         | \$9,651.00                          |
| Canvas CU                   | 11.1%             | \$2,750.00       | \$1,250.00         | \$4,000.00                          |
| Colorado CU                 | 7.3%              | \$1,813.27       | \$653.61           | \$2,466.88                          |
| Columbine FCU               | 7.9%              | \$1,954.74       | \$803.22           | \$2,757.96                          |
| Credit Union of Denver      | 0.0%              | \$-              | \$1,425.00         | \$1,425.00                          |
| Credit Union of the Rockies | 1.4%              | \$360.00         |                    | \$360.00                            |
| Elevations CU               | 1.7%              | \$430.00         | \$725.00           | \$1,155.00                          |
| Ent CU                      | 26.7%             | \$6,635.44       | \$2,917.08         | \$9,552.52                          |
| First Tech FCU              | 0.3%              | \$66.00          |                    | \$66.00                             |
| Fitzsimons FCU              | 0.6%              | \$150.00         |                    | \$150.00                            |
| GoWest CUA                  | 5.6%              | \$1,381.00       | \$50.00            | \$1,431.00                          |
| Premier Members CU          | 0.4%              | \$100.00         |                    | \$100.00                            |
| Sooper CU                   | 0.1%              | \$30.00          |                    | \$30.00                             |
| Space Age CU                | 3.8%              | \$938.75         | \$206.25           | \$1,145.00                          |
| The District CU             | 1.5%              | \$380.00         |                    | \$380.00                            |
| Westerra CU                 | 4.9%              | \$1,230.00       |                    | \$1,230.00                          |
|                             | 33.5%             | \$24,870.20      | \$11,530.16        | \$36,400.36                         |