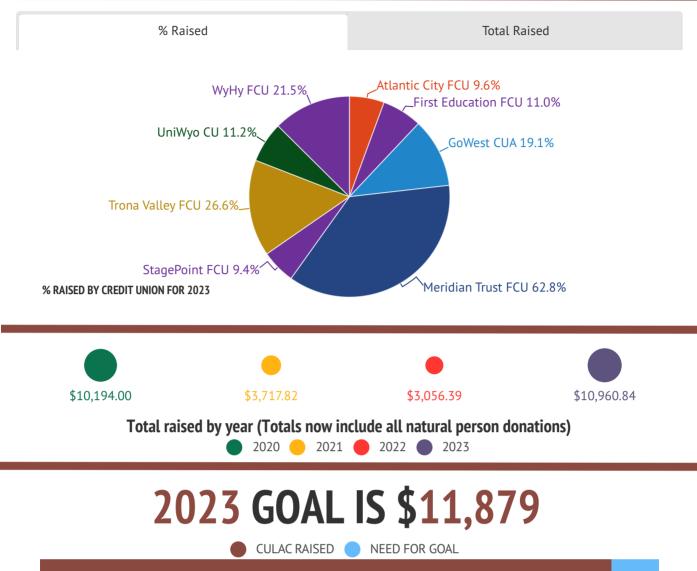

#### FUNDRAISING TOTALS FOR PAC \* YTD 2023

| Credit Union           | % of Total<br>Raised | Total Fed<br>Raised | Total State<br>Raised | Total -Raised via Natural<br>Person |
|------------------------|----------------------|---------------------|-----------------------|-------------------------------------|
| Atlantic City FCU      | 9.6%                 | \$416.00            | \$200.00              | \$616.00                            |
| First Education<br>FCU | 11.0%                | \$200.00            | \$505.00              | \$705.00                            |
| GoWest CUA             | 19.1%                | \$170.00            | \$1,055.00            | \$1,225.00                          |
| Meridian Trust FCU     | 62.8%                | \$3,370.00          | \$650.00              | \$4,020.00                          |
| StagePoint FCU         | 9.4%                 | \$100.00            | \$500.00              | \$600.00                            |
| Trona Valley FCU       | 26.6%                | \$700.00            | \$1,000.00            | \$1,700.00                          |
| UniWyo CU              | 11.2%                | \$168.84            | \$550.00              | \$718.84                            |
| WyHy FCU               | 21.5%                | \$1,276.00          | \$100.00              | \$1,376.00                          |