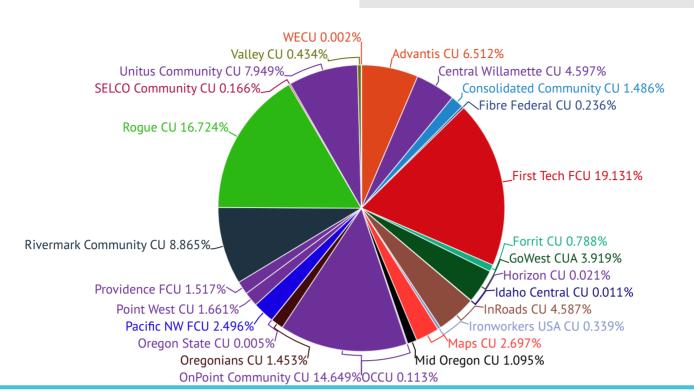

#### **CREDIT UNIONS CURRENT TOTALS WITH CULAC FOR 2023**

| Q. Search                 |          |              |
|---------------------------|----------|--------------|
| Credit Union              | % RAISED | TOTAL RAISED |
| Advantis CU               | 6.512%   | \$5,759.00   |
| Central Willamette CU     | 4.597%   | \$3,092.30   |
| Consolidated Community CU | 1.486%   | \$1,000.00   |
| Fibre Federal CU          | 0.236%   | \$209.00     |
| First Tech FCU            | 19.131%  | \$16,918.64  |
| Forrit CU                 | 0.788%   | \$697.00     |
| GoWest CUA                | 3.919%   | \$3,466.00   |
| Horizon CU                | 0.021%   | \$19.00      |
| Idaho Central CU          | 0.011%   | \$10.00      |
| InRoads CU                | 4.587%   | \$4,057.00   |
| Ironworkers USA CU        | 0.339%   | \$300.00     |
| Maps CU                   | 2.697%   | \$2,385.50   |
| Mid Oregon CU             | 1.095%   | \$968.00     |
| OCCU                      | 0.113%   | \$100.00     |
| OnPoint Community CU      | 14.649%  | \$12,955.00  |
| Oregonians CU             | 1.453%   | \$1,285.00   |
| Oregon State CU           | 0.005%   | \$4.00       |
| Pacific NW FCU            | 2.496%   | \$2,207.00   |
| Point West CU             | 1.661%   | \$1,469.05   |
| Providence FCU            | 1.517%   | \$1,342.00   |