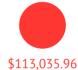

# **OREGON CULAC FUNDRAISING REPORT**

% OF RAISED TOTAL RAISED

**Total raised over last 3 years** 

2020 \_ 2021 \_ 2022

2023 GOAL IS \$69,272.59

58.4% 41.6%