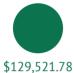

# **OREGON CULAC FUNDRAISING REPORT**

% OF RAISED TOTAL RAISED

**Total raised over last 3 years** 

2020 \_ 2021 \_ 2022

2023 GOAL IS \$69,272.59

58.4% 41.6%