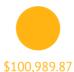

# **OREGON CULAC FUNDRAISING REPORT**

% OF RAISED TOTAL RAISED

**Total raised over last 3 years** 

2020 \_ 2021 \_ 2022

2023 GOAL IS \$69,272.59

58.4% 41.6%