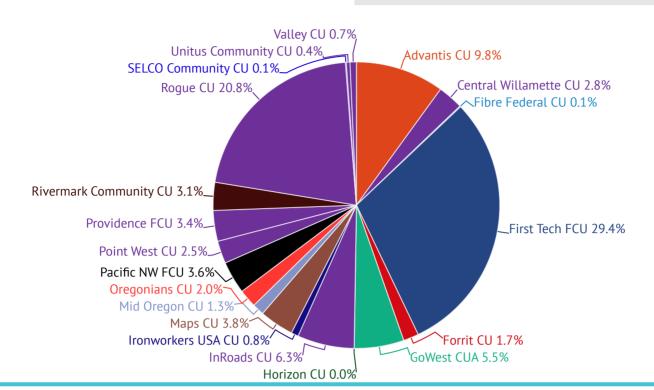

### WHAT IS MY CREDIT UNIONS FAIR SHARE GOAL - CLICK HERE

**CREDIT UNIONS CURRENT TOTALS WITH CULAC FOR 2023** 

| Credit Union           | % RAISED | TOTAL RAISED |
|------------------------|----------|--------------|
| Advantis CU            | 9.8%     | \$3,850.00   |
| Central Willamette CU  | 2.8%     | \$1,901.79   |
| Fibre Federal CU       | 0.1%     | \$20.00      |
| First Tech FCU         | 29.4%    | \$11,574.55  |
| Forrit CU              | 1.7%     | \$672.00     |
| GoWest CUA             | 5.5%     | \$2,177.00   |
| Horizon CU             | 0.0%     | \$1.00       |
| InRoads CU             | 6.3%     | \$2,492.50   |
| Ironworkers USA CU     | 0.8%     | \$300.00     |
| Maps CU                | 3.8%     | \$1,477.50   |
| Mid Oregon CU          | 1.3%     | \$498.00     |
| Oregonians CU          | 2.0%     | \$774.00     |
| Pacific NW FCU         | 3.6%     | \$1,406.00   |
| Point West CU          | 2.5%     | \$965.03     |
| Providence FCU         | 3.4%     | \$1,342.00   |
| Rivermark Community CU | 3.1%     | \$1,230.00   |
| Rogue CU               | 20.8%    | \$8,175.46   |
| SELCO Community CU     | 0.1%     | \$42.00      |
| Unitus Community CU    | 0.4%     | \$160.00     |
| Valley CU              | 0.7%     | \$256.00     |
|                        |          |              |